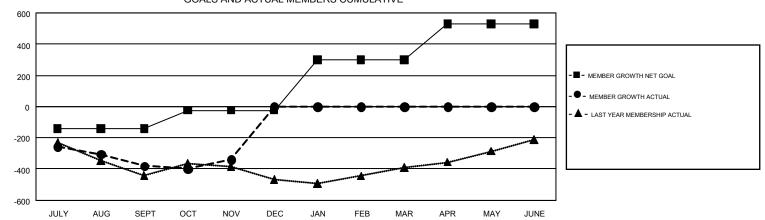

## GMT Constitutional Area 2, Group B

GMT: CHRIS LEWIS

REPORT DOES NOT INCLUDE CLUBS IN UNDISTRICTED AREAS.

|               | Clu           | bs          |               | Members  RESULTS FOR 2017-2018 |                           |                         |                                                    |  |
|---------------|---------------|-------------|---------------|--------------------------------|---------------------------|-------------------------|----------------------------------------------------|--|
|               | RESULTS FO    | R 2017-2018 |               |                                |                           |                         |                                                    |  |
| QUARTER       | NEW CLUB GOAL | NEW CLUBS   | DROPPED CLUBS | QUARTER                        | MEMBER GROWTH NET<br>GOAL | MEMBER GROWTH<br>ACTUAL | DROPPED<br>MEMBERS ACTUAL<br>(including transfers) |  |
| JULY/AUG/SEPT | 2             | 0           | 1             | JULY/AUG/SEPT                  | -140                      | 275                     | 586                                                |  |
| OCT/NOV/DEC   | 3             | 2           | 4             | OCT/NOV/DEC                    | 116                       | 514                     | 430                                                |  |
| JAN/FEB/MAR   | 8             | 0           | 0             | JAN/FEB/MAR                    | 323                       | 0                       | 0                                                  |  |
| APR/MAY/JUNE  | 7             | 0           | 0             | APR/MAY/JUNE                   | 231                       | 0                       | 0                                                  |  |

## GOALS AND ACTUAL MEMBERS CUMULATIVE

| DROPPED CLUBS: 5            |       | 281 CLUBS OF 770 ADDED 1 OR MORE          | GENDER DISTRIBUTION             |                 |          |  |
|-----------------------------|-------|-------------------------------------------|---------------------------------|-----------------|----------|--|
|                             |       | NEW MEMBERS                               | MALE                            | 13,123 (70.46%) | (70.46%) |  |
|                             |       |                                           | FEMALE                          | 5,502 (29.54%)  |          |  |
| DROPPED MEMBERS             |       |                                           |                                 |                 |          |  |
| DECEASED                    | 118   | CHOICHEDE FOR CHANN ATIVE                 | TOTAL FAMILY UNIT MEMBERS       |                 | 3,462    |  |
| CLUB CANCELLED 46 OTHER 851 |       | CLICK HERE FOR CUMULATIVE MEMBERSHIP DATA | FAMILY MEMBERS PAYING HALF DUES |                 |          |  |
|                             |       |                                           |                                 |                 | 1,770    |  |
| TOTAL                       | 1,015 |                                           |                                 |                 |          |  |