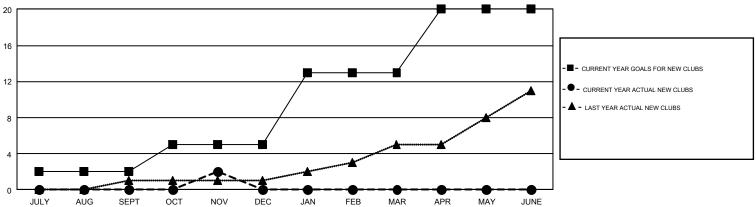

## GMT Constitutional Area 2, Group B

GMT: CHRIS LEWIS

REPORT DOES NOT INCLUDE CLUBS IN UNDISTRICTED AREAS.

|               | Clu           | bs          |               | Members  RESULTS FOR 2017-2018 |                           |                         |                                                    |  |
|---------------|---------------|-------------|---------------|--------------------------------|---------------------------|-------------------------|----------------------------------------------------|--|
|               | RESULTS FO    | R 2017-2018 |               |                                |                           |                         |                                                    |  |
| QUARTER       | NEW CLUB GOAL | NEW CLUBS   | DROPPED CLUBS | QUARTER                        | MEMBER GROWTH NET<br>GOAL | MEMBER GROWTH<br>ACTUAL | DROPPED<br>MEMBERS ACTUAL<br>(including transfers) |  |
| JULY/AUG/SEPT | 2             | 0           | 1             | JULY/AUG/SEPT                  | -140                      | 275                     | 586                                                |  |
| OCT/NOV/DEC   | 3             | 2           | 4             | OCT/NOV/DEC                    | 116                       | 514                     | 430                                                |  |
| JAN/FEB/MAR   | 8             | 0           | 0             | JAN/FEB/MAR                    | 323                       | 0                       | 0                                                  |  |
| APR/MAY/JUNE  | 7             | 0           | 0             | APR/MAY/JUNE                   | 231                       | 0                       | 0                                                  |  |

## GOALS AND ACTUAL NEW CLUBS CUMULATIVE